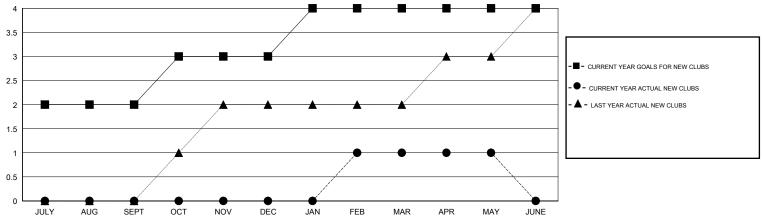

# LOCATION REP OF SRI LANKA

 $\mathsf{GMT}\;\mathsf{CA}\;6$ 

|               |                  | Clubs             |                  |                  | Members               |                    |                                     |                    |                  |
|---------------|------------------|-------------------|------------------|------------------|-----------------------|--------------------|-------------------------------------|--------------------|------------------|
|               | RESUL            | LTS FOR 2015-2016 | i                |                  | RESULTS FOR 2015-2016 |                    |                                     |                    |                  |
| QUARTER       | NEW CLUB<br>GOAL | NEW CLUBS         | DROPPED<br>CLUBS | NET<br>GAIN/LOSS | QUARTER               | NEW MEMBER<br>GOAL | CHARTER AND<br>NEW MEMBERS<br>ADDED | DROPPED<br>MEMBERS | NET<br>GAIN/LOSS |
| JULY/AUG/SEPT | 2                | 0                 | 0                | 0                | JULY/AUG/SEPT         | -60                | 33                                  | 171                | -138             |
| OCT/NOV/DEC   | 1                | 0                 | 4                | -4               | OCT/NOV/DEC           | 45                 | 142                                 | 138                | 4                |
| JAN/FEB/MAR   | 1                | 1                 | 0                | 1                | JAN/FEB/MAR           | 135                | 96                                  | 18                 | 78               |
| APR/MAY/JUNE  | 0                | 0                 | 1                | -1               | APR/MAY/JUNE          | -20                | 15                                  | 44                 | -29              |

### GOALS AND ACTUAL NEW CLUBS CUMULATIVE