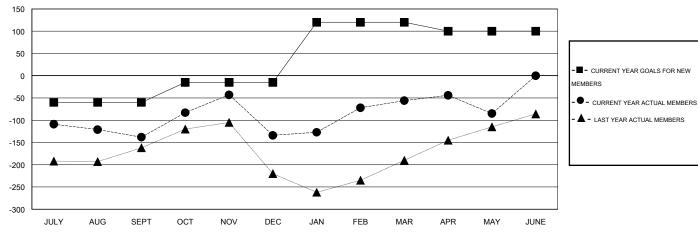

# LOCATION REP OF SRI LANKA

 $\mathsf{GMT}\;\mathsf{CA}\;6$ 

|               |                  | Clubs             |                  |                  | Members               |                    |                                     |                    |                  |
|---------------|------------------|-------------------|------------------|------------------|-----------------------|--------------------|-------------------------------------|--------------------|------------------|
|               | RESUL            | LTS FOR 2015-2016 | i                |                  | RESULTS FOR 2015-2016 |                    |                                     |                    |                  |
| QUARTER       | NEW CLUB<br>GOAL | NEW CLUBS         | DROPPED<br>CLUBS | NET<br>GAIN/LOSS | QUARTER               | NEW MEMBER<br>GOAL | CHARTER AND<br>NEW MEMBERS<br>ADDED | DROPPED<br>MEMBERS | NET<br>GAIN/LOSS |
| JULY/AUG/SEPT | 2                | 0                 | 0                | 0                | JULY/AUG/SEPT         | -60                | 33                                  | 171                | -138             |
| OCT/NOV/DEC   | 1                | 0                 | 4                | -4               | OCT/NOV/DEC           | 45                 | 142                                 | 138                | 4                |
| JAN/FEB/MAR   | 1                | 1                 | 0                | 1                | JAN/FEB/MAR           | 135                | 96                                  | 18                 | 78               |
| APR/MAY/JUNE  | 0                | 0                 | 1                | -1               | APR/MAY/JUNE          | -20                | 15                                  | 44                 | -29              |

#### GOALS AND ACTUAL MEMBERS CUMULATIVE

| DROPPED CLUBS: 5  DROPPED MEMBERS |                | 58 CLUBS OF 78 ADDED 1 OR MORE<br>NEW MEMBERS |                                       | ,800 (83.14%)<br>665 (16.86%) |            |
|-----------------------------------|----------------|-----------------------------------------------|---------------------------------------|-------------------------------|------------|
| DECEASED  CLUB CANCELLED  OTHER   | 8<br>92<br>270 | CLICK HERE FOR HEALTH ASSESSMENT DATA         | FAMILY UNIT MEMBERS HEAD OF HOUSEHOLD |                               | 464<br>212 |
| TOTAL                             | 370            |                                               | NON-HEAD OF HOUSEHOLD                 |                               | 252        |